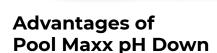

Preserves pool and equipment

Dosage: Never add more than 50 % of this product at one time of above recommended dosages. If the pH is above 7.6 then, add this product to bring down the pH to an acceptable range using the dosage chart above.