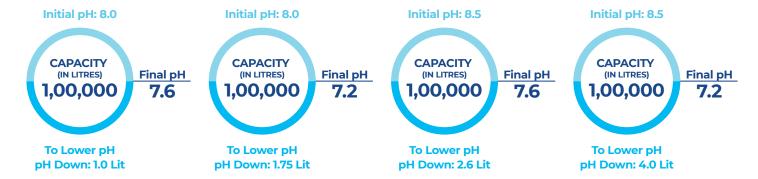

Preserves pool and equipment

Dosage: Never add more than 50 % of this product at one time of above recommended dosages. If the pH is above 7.6 then, add this product to bring down the pH to an acceptable range using the dosage chart above.